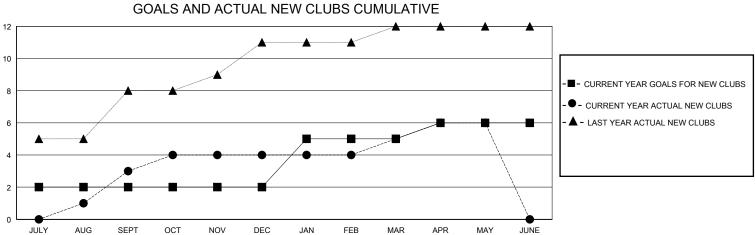

## District 317 D

Results as of: 5/31/2024

| GMT:          |               | LOC         | ATION INDIA   |                       |                        |                         | GMT CA                                             |  |
|---------------|---------------|-------------|---------------|-----------------------|------------------------|-------------------------|----------------------------------------------------|--|
|               | Club          | s           |               | Members               |                        |                         |                                                    |  |
|               | RESULTS FOR   | R 2023-2024 |               | RESULTS FOR 2023-2024 |                        |                         |                                                    |  |
| QUARTER       | NEW CLUB GOAL | NEW CLUBS   | DROPPED CLUBS | QUARTER MEM           | BER GROWTH NET<br>GOAL | MEMBER GROWTH<br>ACTUAL | DROPPED<br>MEMBERS ACTUAL<br>(including transfers) |  |
| JULY/AUG/SEPT | 2             | 3           | 2             | JULY/AUG/SEPT         | 93                     | 266                     | 136                                                |  |
| OCT/NOV/DEC   | 0             | 1           | 4             | OCT/NOV/DEC           | 150                    | 304                     | 209                                                |  |
| JAN/FEB/MAR   | 3             | 1           | 0             | JAN/FEB/MAR           | 90                     | 186                     | 9                                                  |  |
| APR/MAY/JUNE  | 1             | 1           | 0             | APR/MAY/JUNE          | 90                     | 56                      | 40                                                 |  |