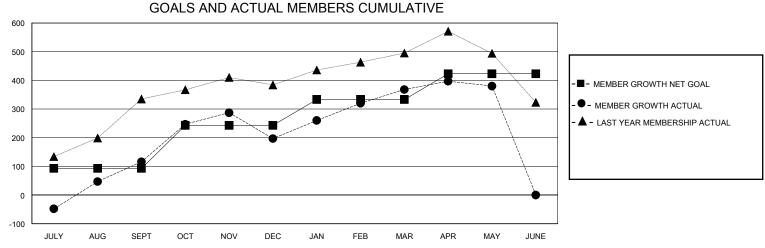

## District 317 D

Results as of: 5/31/2024

| GMT:          |               | LOC         | ATION INDIA   |                       |                        |                         | GMT CA                                             |  |
|---------------|---------------|-------------|---------------|-----------------------|------------------------|-------------------------|----------------------------------------------------|--|
|               | Club          | s           |               | Members               |                        |                         |                                                    |  |
|               | RESULTS FOR   | R 2023-2024 |               | RESULTS FOR 2023-2024 |                        |                         |                                                    |  |
| QUARTER       | NEW CLUB GOAL | NEW CLUBS   | DROPPED CLUBS | QUARTER MEM           | BER GROWTH NET<br>GOAL | MEMBER GROWTH<br>ACTUAL | DROPPED<br>MEMBERS ACTUAL<br>(including transfers) |  |
| JULY/AUG/SEPT | 2             | 3           | 2             | JULY/AUG/SEPT         | 93                     | 266                     | 136                                                |  |
| OCT/NOV/DEC   | 0             | 1           | 4             | OCT/NOV/DEC           | 150                    | 304                     | 209                                                |  |
| JAN/FEB/MAR   | 3             | 1           | 0             | JAN/FEB/MAR           | 90                     | 186                     | 9                                                  |  |
| APR/MAY/JUNE  | 1             | 1           | 0             | APR/MAY/JUNE          | 90                     | 56                      | 40                                                 |  |